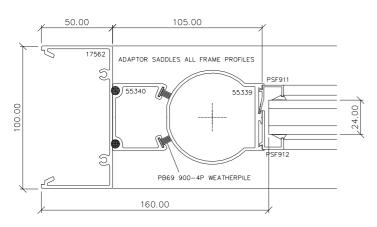

## **ANCILLARY PROFILES**

Cills, Frame Extensions and Couplings are available.

AM Profiles Ltd reserve the right to change designs and specification without prior notification.

Drawings not to scale

Tel: 01246 856000 Fax: 01246 855105