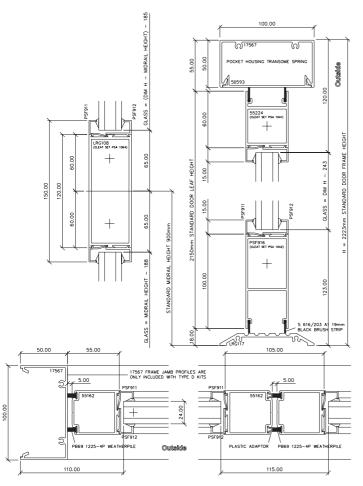

## **SERIES 590 SYSTEM**

The AM Profiles Series 590 system has been designed to provide a high performance solution for ground floor treatments on commercial & public properties.

Typical Double Door Detail

Anti Finger Trap Stile

#### **MATERIALS**

Aluminium profiles extruded from alloy 6063 T6 in accordance with BS1474-1987. Polyester powder coated to BS 6496 - 1984 (Full RAL and BS Range available). Anodised to BS 3987.

## SYSTEM DETAILS

The Alartherm commercial door is available in a wide range of styles including:-

- Open In Single & Double Door
- Open Out Single & Double Door
- Automatic Swing or Slide Configurations
- Fully Suited Fixed Panes
- Standard or Fully Rebated Frame
- Concealed Overhead Closure or
- Butt Hinges
- Anti Trap Finger Guard Option

## Weather-stripping

All doors have double brush pile seal fitted around the perimeter of the door leaf.

## **GLAZING**

Single or double-glazed options in accordance with BS 6262 from 4mm - 24mm.

The glazing beads are fitted from the inside on this product dramatically increasing its security level. The external security beads are permanently screwed into position.

## **ANCILLARY PROFILES**

Cills, Frame Extensions and Couplings are available.

AM Profiles Ltd reserve the right to change designs and specification without prior notification.

Drawings not to scale

Tel: 01246 856000 Fax: 01246 855105